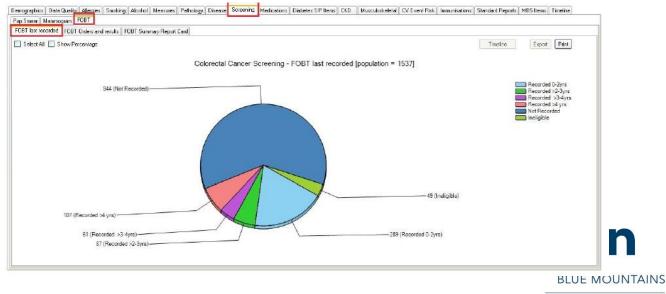

Recipe: Identify when patients had their last FOBT test recorded, who have not had an FOBT test recorded and who are ineligible for an FOBT test.

- 1. Select the 'Screening' tab.
- 2. Select the 'FOBT' sub-tab and then click on 'FOBT last recorded' to display the report.
- 3. You can display the patients in one or more categories of the chart by double clicking on the

corresponding part of the pie. You can also export the list of patients by clicking 'export'

This report will provide the practice with a list of patients aged 50-74 years who have had an FOBT test recorded in less than 1 year, 1-2 years, 2-3 years, 3-4 years, more than four years, who are ineligible and who do not have an FOBT test recorded (depending on the slice that you export).